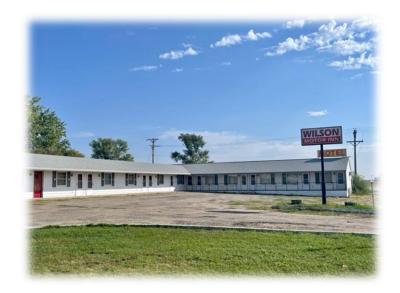

## 1109 East 7<sup>th</sup> Avenue, Redfield, SD

List Date: 9/14/2023 Garage: Detached

Year Built: Original 1957 RE Taxes: \$4770.86

Heating: Hot Water Cooling: Wall units Roof: Asphalt Shingles

**Siding:** Hardboard